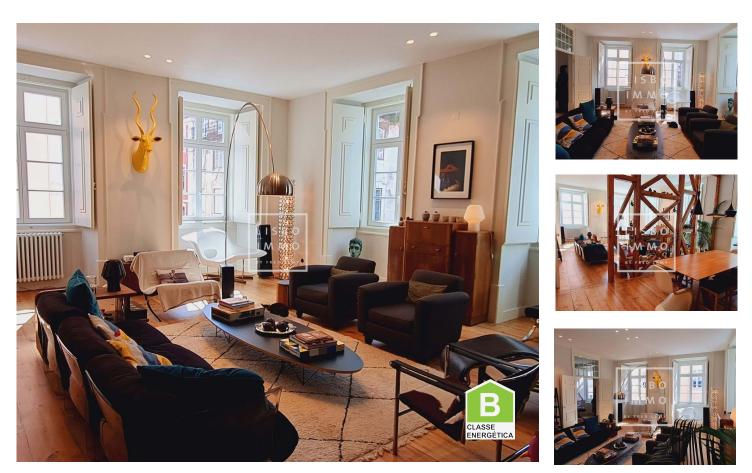

## Apartment, T4, 4 bedrooms, 258m2, renovated, misericordia

Fantastic apartment of 258m2, T4, in Chiado, near the Cais de Sodré, completely renovated. This charming apartment is located in a reference area of Lisbon, recently renovated by an architect, retaining all its original features adding modern comforts. High ceilings, varnished floors, shutters, marble are preserved to restore it to its former glory.

The 7 rooms of this apartment are distributed throughout the floor of the Pombalien building which has the particularity of having 3 facades completely exposed to the sun, making it very bright and offering a multitude of windows.

Composed of a large living/dining room of 60m2, 4 bedrooms including a suite of 35m2, an office, a fully equipped kitchen (SMEG) and 2 bathrooms.

Known for its many theatres and shops, the Lisbon neighborhood of Chiado includes Garrett Street, a shopping avenue where luxury boutiques, restaurants and the 18th-century Bertrand bookstore are