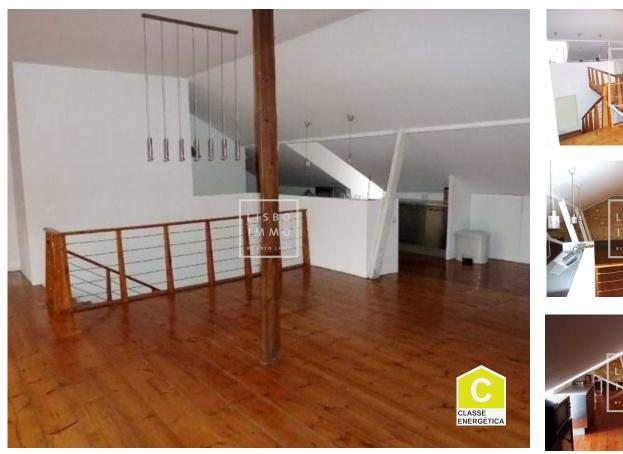

## DUPLEX T4, 185m2, ALCANTARA

Duplex of 185m2, 4 bedrooms, located in Alcântara Excellent location close to shops and transport

We share with all real estate / professionals on a 50% / 50% basis.

## **Property Features**

- Wooden floor
- Equipped kitchen
- Private condominium
- Energetic certification: C
- Last floor
- Floor: 3

- Suites: 1
- Balcony
- Central location
- Good condition
- Duplex
- Partially furnished